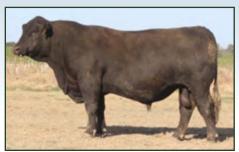

Bruin Friction 8231 · Reg# 19466329

BD: 08/02/18 · BW: 2.3 · WW: 65 · YW: 114 · Milk: 25

PB AN · Kozi X International

Bruin 4061 Atlas 7387 · Reg# 19466372 BD: 12/22/17 · BW: -1.3 · WW: 45 · YW: 82 · Milk: 23 PB AN · Atlas X Final Product