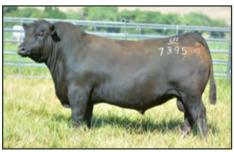

Bruin 5254 Resource 7395 · Reg# 19466374 BD: 12/31/17 · BW: 0.6 · WW: 54 · YW: 92 · Milk: 27 PB AN · Barrett 5254 X BC Matrix

Bruin Further 8277 · Reg# 19466350 BD: 8/19/18 · BW: 0.7 · WW: 78 · YW: 130 · Milk: 26 PB AN · Capitalist 316 X Payweight