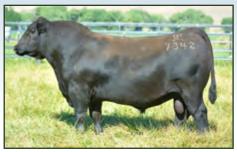

Circle Nightride F707 · Reg# 3498976 BD: 04/13/18 · BW: -2 · WW: 60 · YW: 94 · Milk: 21 1/2 SM 1/2 AN · Nightride X Entrepreneur

Bruin 5261 Torque 7342 · Reg# 19466361 BD: 11/16/17 · BW: -.9 · WW: 51 · YW: 97 · Milk: 30 PB AN · Torque X Impression