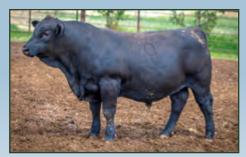

Circle Nightride F707 · Reg# 3498976 BD: 04/13/18 · BW: -2 · WW: 60 · YW: 94 · Milk: 21 1/2 SM 1/2 AN · Nightride X Entrepreneur

Bruin 5261 Torque 7342 · Reg# 19466361 BD: 11/16/17 · BW: -.9 · WW: 51 · YW: 97 · Milk: 30 PB AN · Torque X Impression