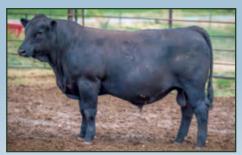

## CTIVE DAMS that deliver POWERFUL SIRES.

Circle Xavier F150 · Reg# 3536489 BD: 8/3/18 · BW: 3 · WW: 75 · YW: 117 · Milk: 26 5/8 SM 3/8 AN · Circle Beef King X Legacy

Circle Power Grid F121 · Reg# 3547812 BD: 8/01/18 · BW: 1.4 · WW: 73 · YW: 113 · Milk: 22 5/8 SM 3/8 AN · Circle Power Grid X WS Beef King