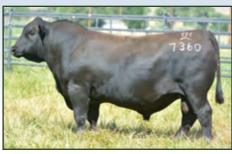

Bruin 5261 Torque 7360 · Reg# 19466365 BD: 12/09/17 · BW: -1.3 · WW: 45 · YW: 82 · Milk: 23 PB AN · Torque X Emblazon

Circle King Wally E390 · Reg# 3414267 BD: 12/15/17 · BW: 0 · WW: 62 · YW: 92 · Milk: 22 5/8 SM 3/8 AN · Circle Beef King X Legacy